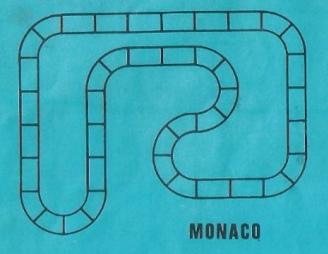

Longitud total 8,5m Dimensiones: 2,55X1,95m 20 tramos rectos n<sup>2</sup> 10,000 20 tramos curvos n<sup>2</sup> 10,011

Es la única carrera del GRAND PRIX que se celebra en las propias calles.

Longitud total: 7,20 m.
Dimensiones: 1,65 x 2,70 m.
18 tramos rectos nº 10,000
12 tramos curvos nº 10,011
1 tramo CRUCE nº 10,006