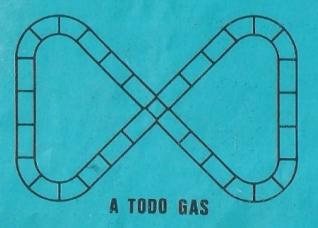

Consiste en mantenerse en la pista el máximo tiempo posible, sin ser expulsado en el CRUCE por el contrario.

Hay que buscar el choque, pero para expulsar al coche competidor contrario.

Longitud total: 9,45 m.
Dimensiones: 3,20 x 1,60 m.
14 tramos rectos nº 10.000
24 tramos curvos nº 10.011