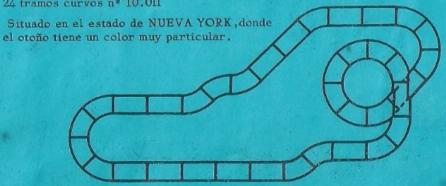

Longitud total 8,5m Dimensiones: 2,55X1,95m 20 tramos rectos n<sup>2</sup> 10,000 20 tramos curvos n<sup>2</sup> 10,011

Es la única carrera del GRAND PRIX que se celebra en las propias calles.



Longitud total: 7,20 m.
Dimensiones: 1,65 x 2,70 m.
18 tramos rectos nº 10,000
12 tramos curvos nº 10,011
1 tramo CRUCE nº 10,006

Consiste en mantenerse en la pista el máximo tiempo posible, sin ser expulsado en el CRUCE por el contrario.

Hay que buscar el choque, pero para expulsar al coche competidor contrario.



Longitud total: 9,45 m.
Dimensiones: 3,20 x 1,60 m.
14 tramos rectos nº 10.000
24 tramos curvos nº 10.011

WATRINS GLEN U.S.A.