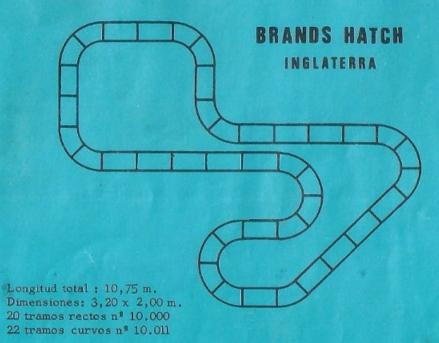

Longitud total 8,5m Dimensiones: 2,55X1,95m 20 tramos rectos n<sup>2</sup> 10,000 20 tramos curvos n<sup>2</sup> 10,011

Es la única carrera del GRAND PRIX que se celebra en las propias calles.

Longitud total: 7,20 m.
Dimensiones: 1,65 x 2,70 m.
18 tramos rectos nº 10,000
12 tramos curvos nº 10,011
1 tramo CRUCE nº 10,006